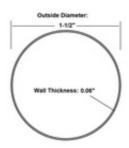

49-A111 A111 - 1-1/2" OD x 0.06" Wall Thickness Tubing (38.1 x 1.626mm) (Satin Stainless Steel 316)

49-A111 architectural round tube is a stainless steel tube with a 1-1/2" outside diameter, a 0.06" wall thickness, and is available in stock lengths up to 20 feet. It is made with 316 grade stainless steel.