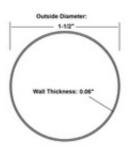

# 47-A111 A111 - 1-1/2" OD x 0.06" Wall Thickness Tubing (38.1 x 1.626mm) (Polished Stainless Steel 316)

47-A111 architectural round tube is a stainless steel tube with a 1-1/2" outside diameter, a 0.06" wall thickness, and is available in stock lengths up to 20 feet. It is made with 316 grade stainless steel.