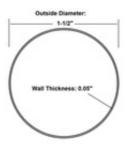

44-A110 A110 - 1-1/2" OD x 0.05" Wall Thickness Tubing (38.1 x 1.2446mm) (Satin Stainless Steel 304)

44-A110 architectural round tube is a stainless steel tube with a 1-1/2" outside diameter, a 0.05" wall thickness, and is available in stock lengths up to 20 feet. It is made with 304 grade stainless steel.