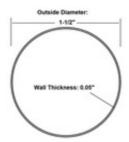

40-A110 A110 - 1-1/2" OD x 0.05" Wall Thickness Tubing (38.1 x 1.2446mm) (Polished Stainless Steel 304)

40-A110 architectural round tube is a stainless steel tube with a 1-1/2" outside diameter, a 0.05" wall thickness, and is available in stock lengths up to 20 feet. It is made with 304 grade stainless steel.