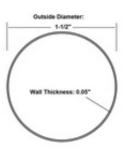

# 00-A110 A110 - 1-1/2" OD x 0.05" Wall Thickness Tubing (38.1 x 1.2446mm) (Polished Brass)

00-A110 architectural round tube is a brass tube with a 1-1/2" outside diameter, a 0.05" wall thickness, and is available in stock lengths up to 16 feet. It is made with C2680 alloy brass and conforms with ASTM B36.