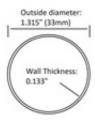

LB-50BK-A106/8 A106 - 1-5/16" Outside Diameter Lido Closet Rod (Aluminum Black Anodized, 8FT)

A106 premium closet rod is made of quality steel and is available in several different architectural finishes. Outside diameter is 1-5/16".

- · Chrome rods have a 0.08" wall thickness the industry leading thickness
- · Brass and white rods have a 0.06" wall thickness
- · Brushed stainless rods have a 0.05" wall thickness

Rods are available in 6 and 8 foot lengths. The chrome rod is also available in a 12 foot length.