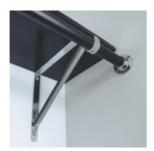

For longer lengths use internal splice 00-830/1.3125

Use with our broad selection 1" IPS slip-on fittings to create custom assemblies.

Maximum support bracket center-to-center bracket spacing is 4 feet.