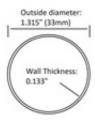

LB-50BK-A106/6 A106 - 1-5/16" Outside Diameter Lido Closet Rod (Aluminum Black Anodized, 6FT)

A106 premium closet rod is made of quality steel and is available in several different architectural finishes. Outside diameter is 1-5/16".

- · Chrome rods have a 0.08" wall thickness the industry leading thickness
- · Brass and white rods have a 0.06" wall thickness
- · Brushed stainless rods have a 0.05" wall thickness

Rods are available in 6 and 8 foot lengths. The chrome rod is also available in a 12 foot length.