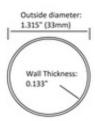

## LB-50-A106/8 A106 - 1-5/16" Outside Diameter Lido Closet Rod (Aluminum Satin Anodized, 8FT)

LB-50-A106/8 premium closet rod is made of quality anodized aluminum. Outside diameter is 1-5/16".

Use with our broad selection 1" IPS slip-on fittings to create custom assemblies.