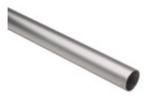

## LB-50-A106/6 A106 - 1-5/16" Outside Diameter Lido Closet Rod (Aluminum Satin Anodized, 6FT)

LB-50-A106/6 premium closet rod is made of quality anodized aluminum. Outside diameter is 1-5/16".

Use with our broad selection 1" IPS slip-on fittings to create custom assemblies.