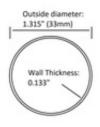

## LB-50-A106/6 A106 - 1-5/16" Outside Diameter Lido Closet Rod (Aluminum Satin Anodized, 6FT)

LB-50-A106/6 premium closet rod is made of quality anodized aluminum. Outside diameter is 1-5/16".

Use with our broad selection 1" IPS slip-on fittings to create custom assemblies.