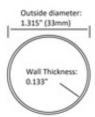

## LB-50-A106/4 A106 - 1-5/16" Outside Diameter Lido Closet Rod (Aluminum Satin Anodized, 4FT)

A106 premium closet rod is made of quality steel and is available in several different architectural finishes. Outside diameter is 1-5/16".

- · Chrome rods have a 0.08" wall thickness the industry leading thickness
- · Brass and white rods have a 0.06" wall thickness
- Brushed stainless rods have a 0.05" wall thickness

Rods are available in 6 and 8 foot lengths. The chrome rod is also available in a 12 foot length.