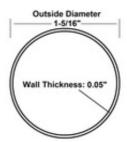

## LB-44-A106/8 A106 - 1-5/16" Outside Diameter Lido Closet Rod (Satin Stainless Steel 304, 8FT)

The satin (brushed) stainless finish A106 premium closet rod is made of quality steel with a durable stainless steel outer layer. Outside diameter is 1-5/16" and wall thickness is 0.05".