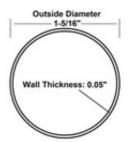

## LB-44-A106/6 A106 - 1-5/16" Outside Diameter Lido Closet Rod (Satin Stainless Steel 304, 6FT)

The satin (brushed) stainless finish A106 premium closet rod is made of quality steel with a durable stainless steel outer layer. Outside diameter is 1-5/16" and wall thickness is 0.05".