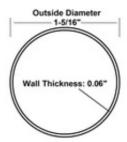

## LB-26-A106/8 A106 - 1-5/16" Outside Diameter Lido Closet Rod (White Powder Coat Steel, 8FT)

The white finish A106 closet rod is made of quality steel with a durable plated finish. Outside diameter is 1-5/16" and wall thickness is 0.06".