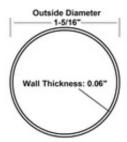

## LB-26-A106/6 A106 - 1-5/16" Outside Diameter Lido Closet Rod (White Powder Coat Steel, 6FT)

The white finish A106 closet rod is made of quality steel with a durable plated finish. Outside diameter is 1-5/16" and wall thickness is 0.06".