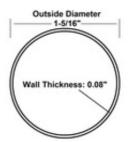

## LB-10-A106/8 A106 - 1-5/16" Outside Diameter Lido Closet Rod (Polished Chrome, 8FT)

The chrome finish A106 premium closet rod is made of quality steel with a durable plated finish. Outside diameter is 1-5/16" and wall thickness is 0.08".