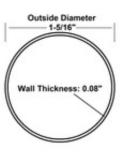

## LB-10-A106/6 A106 - 1-5/16" Outside Diameter Lido Closet Rod (Polished Chrome, 6FT)

The chrome finish A106 premium closet rod is made of quality steel with a durable plated finish. Outside diameter is 1-5/16" and wall thickness is 0.08".