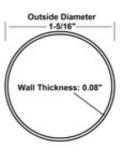

## LB-10-A106/12 A106 - 1-5/16" Outside Diameter Lido Closet Rod (Polished Chrome, 12FT)

The chrome finish A106 premium closet rod is made of quality steel with a durable plated finish. Outside diameter is 1-5/16" and wall thickness is 0.08".