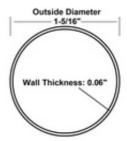

## LB-02-A106/8 A106 - 1-5/16" Outside Diameter Lido Closet Rod (Clear Coat Brass, 8FT)

The brass finish A106 premium closet rod is made of quality steel with a durable brass plated finish. Outside diameter is 1-5/16" and wall thickness is 0.06".