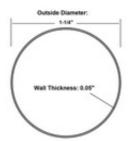

## 00-A105 A105 - 1-1/4" OD x 0.05" Wall Thickness Tubing (31.75 x 1.2446mm) (Polished Brass)

00-A105 architectural round tube is a brass tube with a 1-1/4" outside diameter, a 0.05" wall thickness, and is available in stock lengths up to 12 feet. The alloy is 260. This tube can be used in a variety of applications including, but not limited to