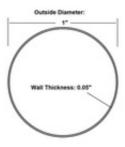

# 44-A100 A100 - 1" OD x 0.05" Wall Thickness Tubing (25.4 x 1.2446mm) (Satin Stainless Steel 304)

44-A100 architectural round tube is a stainless steel tube with a 1" outside diameter, a 0.05" wall thickness, and is available in stock lengths up to 20 feet. It is made with 304 grade stainless steel and has a linear brush direction with a #4 grit.