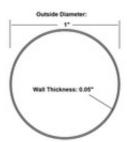

40-A100 A100 - 1" OD x 0.05" Wall Thickness Tubing (25.4 x 1.2446mm) (Polished Stainless Steel 304)

40-A100 architectural round tube is a stainless steel tube with a 1" outside diameter, a 0.05" wall thickness, and is available in stock lengths up to 20 feet. It is made with 304 grade stainless steel.