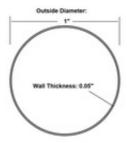

# 00-A100 A100 - 1" OD x 0.05" Wall Thickness Tubing (25.4 x 1.2446mm) (Polished Brass)

00-A100 architectural round tube is a brass tube with a 1" outside diameter, a 0.05" wall thickness, and is available in stock lengths up to12 feet. It is made with C2680 alloy brass and conforms with ASTM B36.