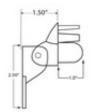

959-W 9000VSB - Post Vertical Swivel Brackets (Aluminum White, Top)

The Top Post Vertical Swivel Bracket is made of cast aluminum and is available in a white painted finish. It is designed to mount towards the top of our 9000/36/F and 9000/42/F receiver posts and will hold the top rails of our stair picket rail panels 3642S. The bracket swivels up and down, allowing the panels to be set at the standard stair angle of 32.5 degrees.