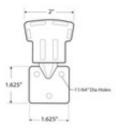

959-W 9000VSB - Post Vertical Swivel Brackets (Aluminum White, Top)

The Top Post Vertical Swivel Bracket is made of cast aluminum and is available in a white painted finish. It is designed to mount towards the top of our 9000/36/F and 9000/42/F receiver posts and will hold the top rails of our stair picket rail panels 3642S. The bracket swivels up and down, allowing the panels to be set at the standard stair angle of 32.5 degrees.