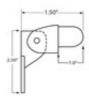

956-W 9000VSB - Post Vertical Swivel Brackets (Aluminum White, Bottom)

The Bottom Post Vertical Swivel Bracket is made of cast aluminum and is available in a white painted finish. It is designed to mount towards the bottom of our 9000/36/F and 9000/42/F receiver posts and will hold the bottom rails of our stair picket rail panels 3642S. The bracket swivels up and down, allowing the panels to be set at the standard stair angle of 32.5 degrees.

Mount the bracket on the posts using our 310-9 screws (sold separately - see related items).

Connect the panels to the brackets using our 912-9 binder bolts (sold separately - see related items).

Consult local building code for specific requirements in your area.