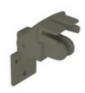

959-D 9000VSB - Post Vertical Swivel Brackets (Aluminum Dark Bronze, Top)

The Top Post Vertical Swivel Bracket is made of cast aluminum and is available in a dark bronze painted finish. It is designed to mount towards the top of our 9000/36/F and 9000/42/F receiver posts and will hold the top rails of our stair picket rail panels 3642S. The bracket swivels up and down, allowing the panels to be set at the standard stair angle of 32.5 degrees.