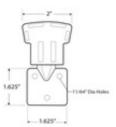

959-D 9000VSB - Post Vertical Swivel Brackets (Aluminum Dark Bronze, Top)

The Top Post Vertical Swivel Bracket is made of cast aluminum and is available in a dark bronze painted finish. It is designed to mount towards the top of our 9000/36/F and 9000/42/F receiver posts and will hold the top rails of our stair picket rail panels 3642S. The bracket swivels up and down, allowing the panels to be set at the standard stair angle of 32.5 degrees.