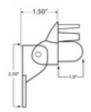

959-D 9000VSB - Post Vertical Swivel Brackets (Aluminum Dark Bronze, Top)

The Top Post Vertical Swivel Bracket is made of cast aluminum and is available in a dark bronze painted finish. It is designed to mount towards the top of our 9000/36/F and 9000/42/F receiver posts and will hold the top rails of our stair picket rail panels 3642S. The bracket swivels up and down, allowing the panels to be set at the standard stair angle of 32.5 degrees.