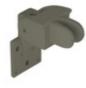

## 956-D 9000VSB - Post Vertical Swivel Brackets (Aluminum Dark Bronze, Bottom)

The Bottom Post Vertical Swivel Bracket is made of cast aluminum and is available in a dark bronze painted finish. It is designed to mount towards the bottom of our 9000/36/F and 9000/42/F receiver posts and will hold the bottom rails of our stair picket rail panels 3642S. The bracket swivels up and down, allowing the panels to be set at the standard stair angle of 32.5 degrees.

Mount the bracket on the posts using our 310-9 screws (sold separately - see related items).

Connect the panels to the brackets using our 912-9 binder bolts (sold separately - see related items).

Consult local building code for specific requirements in your area.