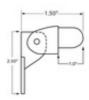

## 956-D 9000VSB - Post Vertical Swivel Brackets (Aluminum Dark Bronze, Bottom)

The Bottom Post Vertical Swivel Bracket is made of cast aluminum and is available in a dark bronze painted finish. It is designed to mount towards the bottom of our 9000/36/F and 9000/42/F receiver posts and will hold the bottom rails of our stair picket rail panels 3642S. The bracket swivels up and down, allowing the panels to be set at the standard stair angle of 32.5 degrees.

Mount the bracket on the posts using our 310-9 screws (sold separately - see related items).

Connect the panels to the brackets using our 912-9 binder bolts (sold separately - see related items).

Consult local building code for specific requirements in your area.