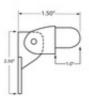

956-B 9000VSB - Post Vertical Swivel Brackets (Aluminum Black, Bottom)

The Bottom Post Vertical Swivel Bracket is made of cast aluminum and is available in a black painted finish. It is designed to mount towards the bottom of our 9000/36/F and 9000/42/F receiver posts and will hold the bottom rails of our stair picket rail panels 3642S. The bracket swivels up and down, allowing the panels to be set at the standard stair angle of 32.5 degrees.

Mount the bracket on the posts using our 310-9 screws (sold separately - see related items).

Connect the panels to the brackets using our 912-9 binder bolts (sold separately - see related items).

Consult local building code for specific requirements in your area.