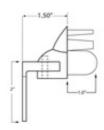

## 969TW 9000HSB - Post Horizontal Swivel Brackets (Aluminum White, Top)

The Top Post Horizontal Swivel Bracket is made of cast aluminum and is available in a white painted finish. It is designed to mount on to our 9000/36/F and 9000/42/F receiver posts and will hold the top top rail of our level picket rail panels 3642L. The bracket swivels from side to side, allowing the panels to be set at an angle other than 180 or 90 degrees.

Mount the bracket on the posts using our 310-9 screws (sold separately - see related items).

Connect the panels to the brackets using our 912-9 binder bolts (sold separately - see related items).

Consult local building code for specific requirements in your area.