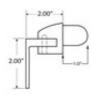

## 954BW 9000HSB - Post Horizontal Swivel Brackets (Aluminum White, Bottom)

The Bottom Post Horizontal Swivel Bracket is made of cast aluminum and is available in a white painted finish. It is designed to mount on to our 9000/36/F and 9000/42/F receiver posts and will hold the bottom rail of our level picket rail panels 3642L. The bracket swivels from side to side, allowing the panel to be set at an angle other than 180 or 90 degrees.