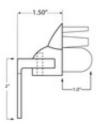

969TD 9000HSB - Post Horizontal Swivel Brackets (Aluminum Dark Bronze, Top)

The Top Post Horizontal Swivel Bracket is made of cast aluminum and is available in a dark bronze painted finish. It is designed to mount on to our 9000/36/F and 9000/42/F receiver posts and will hold the top top rail of our level picket rail panels 3642L. The bracket swivels from side to side, allowing the panels to be set at an angle other than 180 or 90 degrees.

Mount the bracket on the posts using our 310-9 screws (sold separately - see related items).

Connect the panels to the brackets using our 912-9 binder bolts (sold separately - see related items).

Consult local building code for specific requirements in your area.