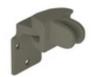

954BD 9000HSB - Post Horizontal Swivel Brackets (Aluminum Dark Bronze, Bottom)

The Bottom Post Horizontal Swivel Bracket is made of cast aluminum and is available in a dark bronze painted finish. It is designed to mount on to our 9000/36/F and 9000/42/F receiver posts and will hold the bottom rail of our level picket rail panels 3642L. The bracket swivels from side to side, allowing the panel to be set at an angle other than 180 or 90 degrees.