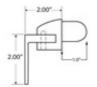

954BD 9000HSB - Post Horizontal Swivel Brackets (Aluminum Dark Bronze, Bottom)

The Bottom Post Horizontal Swivel Bracket is made of cast aluminum and is available in a dark bronze painted finish. It is designed to mount on to our 9000/36/F and 9000/42/F receiver posts and will hold the bottom rail of our level picket rail panels 3642L. The bracket swivels from side to side, allowing the panel to be set at an angle other than 180 or 90 degrees.

Mount the bracket on the posts using our 310-9 screws (sold separately - see related items).

Connect the panels to the brackets using our 912-9 binder bolts (sold separately - see related items).

Consult local building code for specific requirements in your area.