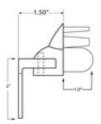

969TB 9000HSB - Post Horizontal Swivel Brackets (Aluminum Black, Top)

The Top Post Horizontal Swivel Bracket is made of cast aluminum and is available in a black painted finish. It is designed to mount on to our 9000/36/F and 9000/42/F receiver posts and will hold the top top rail of our level picket rail panels 3642L. The bracket swivels from side to side, allowing the panels to be set at an angle other than 180 or 90 degrees.

Mount the bracket on the posts using our 310-9 screws (sold separately - see related items).

Connect the panels to the brackets using our 912-9 binder bolts (sold separately - see related items).

Consult local building code for specific requirements in your area.