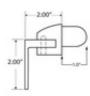

## 954BB 9000HSB - Post Horizontal Swivel Brackets (Aluminum Black, Bottom)

The Bottom Post Horizontal Swivel Bracket is made of cast aluminum and is available in a black painted finish. It is designed to mount on to our 9000/36/F and 9000/42/F receiver posts and will hold the bottom rail of our level picket rail panels 3642L. The bracket swivels from side to side, allowing the panel to be set at an angle other than 180 or 90 degrees.