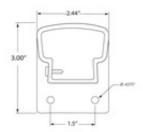

## 939TW 9000EB - Post End Brackets - Level (Aluminum White, Top)

This Top Post End Bracket is made of cast aluminum and is in a white painted finish. It is designed to mount towards the top of our 9000/36/F and 9000/42/F receiver posts and will hold the top rails of our level picket rail panels 3642L.

Mount the bracket on the post using our 310-9 screws (sold separately - see related items).

Connect the panels to the brackets using our 912-9 binder bolts (sold separately - see related items).

Consult local building code for specific requirements in your area.