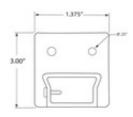

## 947BW 9000EB - Post End Brackets - Level (Aluminum White, Bottom)

This Bottom Post End Bracket is made of cast aluminum and is in a white painted finish. It is designed to mount towards the bottom of our 9000/36/F and 9000/42/F receiver posts and will hold the bottom rails of our level picket rail panels 3642L.