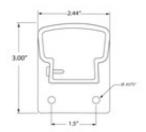

939TD 9000EB - Post End Brackets - Level (Aluminum Dark Bronze, Top)

This Top Post End Bracket is made of cast aluminum and is in a dark bronze painted finish. It is designed to mount towards the top of our 9000/36/F and 9000/42/F receiver posts and will hold the top rails of our level picket rail panels 3642L.

Mount the bracket on the post using our 310-9 screws (sold separately - see related items).

Connect the panels to the brackets using our 912-9 binder bolts (sold separately - see related items).

Consult local building code for specific requirements in your area.