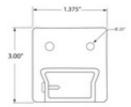

947BD 9000EB - Post End Brackets - Level (Aluminum Dark Bronze, Bottom)

This Bottom Post End Bracket is made of cast aluminum and is in a dark bronze painted finish. It is designed to mount towards the bottom of our 9000/36/F and 9000/42/F receiver posts and will hold the bottom rails of our level picket rail panels 3642L.