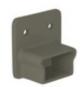

947BD 9000EB - Post End Brackets - Level (Aluminum Dark Bronze, Bottom)

This Bottom Post End Bracket is made of cast aluminum and is in a dark bronze painted finish. It is designed to mount towards the bottom of our 9000/36/F and 9000/42/F receiver posts and will hold the bottom rails of our level picket rail panels 3642L.