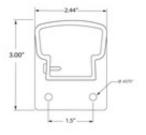

## 939TB 9000EB - Post End Brackets - Level (Aluminum Black, Top)

This Top Post End Bracket is made of cast aluminum and is in a black painted finish. It is designed to mount towards the top of our 9000/36/F and 9000/42/F receiver posts and will hold the top rails of our level picket rail panels 3642L.

Mount the bracket on the post using our 310-9 screws (sold separately - see related items).

Connect the panels to the brackets using our 912-9 binder bolts (sold separately - see related items).

Consult local building code for specific requirements in your area.