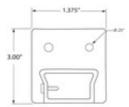

947BB 9000EB - Post End Brackets - Level (Aluminum Black, Bottom)

This Bottom Post End Bracket is made of cast aluminum and is in a black painted finish. It is designed to mount towards the bottom of our 9000/36/F and 9000/42/F receiver posts and will hold the bottom rails of our level picket rail panels 3642L.

Mount the bracket on the post using our 310-9 screws (sold separately - see related items).

Connect the panels to the brackets using our 912-9 binder bolts (sold separately - see related items).

Consult local building code for specific requirements in your area.