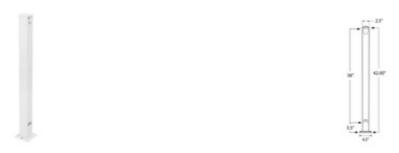

51WT-9000/42/F/E 9000/42/F - Floor Mount 42" Post for Picket Railing (Aluminum White, End)

This 42" High Floor Mount End Post is a 2-1/2" square aluminum post that has two machined holes that are designed to receive the top and bottom rails of one picket rail panel. This post has a white paint finish.

The machined holes in the post allow for the panels to connect to the posts in a clean and seamless way.

Maximum recommended center-to-center spacing for posts is 6 feet.

Consult local building code for specific requirements in your area.