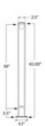

51WT-9000/42/F/C 9000/42/F - Floor Mount 42" Post for Picket Railing (Aluminum White, Center)

This 42" High Floor Mount Center Post is a 2-1/2" square aluminum post that has four machined holes that are designed to receive the top and bottom rails of two picket rail panels. This post has a white paint finish.

The machined holes in the post allow for the panels to connect to the posts in a clean and seamless way.

Maximum recommended center-to-center spacing for posts is 6 feet.

Consult local building code for specific requirements in your area.