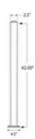

51DB-9000/42/F/R 9000/42/F - Floor Mount 42" Post for Picket Railing (Aluminum Dark Bronze, Receiver)

This 42" High Floor Mount Receiver Post is a 2-1/2" square aluminum post and is designed to be used with top and bottom end brackets – items 9000EB, 9000HSB and 9000VSB. 9000EB and 9000HSB will allow the post to connect with level picket panels. 9000VSB will allow the post to connect with stair picket panels.

This post has a dark bronze paint finish.

Maximum recommended center-to-center spacing for posts is 6 feet.

Consult local building code for specific requirements in your area.

BuyRailings . 71 Commerce Drive, Brookfield, CT 06804 . T877-810-4116 . F +1-203-930-3620 . buyrailings.com