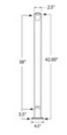

SPEC-SHEET

51DB-9000/42/F/E 9000/42/F - Floor Mount 42" Post for Picket Railing (Aluminum Dark Bronze, End)

This 42" High Floor Mount End Post is a 2-1/2" square aluminum post that has two machined holes that are designed to receive the top and bottom rails of one picket rail panel. This post has a dark bronze paint finish.

The machined holes in the post allow for the panels to connect to the posts in a clean and seamless way.

Maximum recommended center-to-center spacing for posts is 6 feet.

Consult local building code for specific requirements in your area.