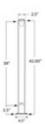

51DB-9000/42/F/L 9000/42/F - Floor Mount 42" Post for Picket Railing (Aluminum Dark Bronze, Corner)

This 42" High Floor Mount Corner Post is a 2-1/2" square aluminum post that has four machined holes that are designed to receive the top and bottom rails of two picket rail panels at a 90 degree angle. This post has a dark bronze paint finish.

The machined holes in the post allow for the panels to connect to the posts in a clean and seamless way.

Maximum recommended center-to-center spacing for posts is 6 feet.

Consult local building code for specific requirements in your area.