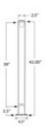

51DB-9000/42/F/C 9000/42/F - Floor Mount 42" Post for Picket Railing (Aluminum Dark Bronze, Center)

This 42" High Floor Mount Center Post is a 2-1/2" square aluminum post that has four machined holes that are designed to receive the top and bottom rails of two picket rail panels. This post has a dark bronze paint finish.

The machined holes in the post allow for the panels to connect to the posts in a clean and seamless way.

Maximum recommended center-to-center spacing for posts is 6 feet.

Consult local building code for specific requirements in your area.