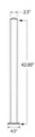

51BK-9000/42/F/R 9000/42/F - Floor Mount 42" Post for Picket Railing (Aluminum Black, Receiver)

This 42" High Floor Mount Corner Post is a 2-1/2" square aluminum post that has four machined holes that are designed to receive the top and bottom rails of two picket rail panels at a 90 degree angle. This post has a black paint finish.

The machined holes in the post allow for the panels to connect to the posts in a clean and seamless way.

Maximum recommended center-to-center spacing for posts is 6 feet.

Consult local building code for specific requirements in your area.