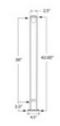

SPEC-SHEET

51BK-9000/42/F/L 9000/42/F - Floor Mount 42" Post for Picket Railing (Aluminum Black, Corner)

This 42" High Floor Mount Corner Post is a 2-1/2" square aluminum post that has four machined holes that are designed to receive the top and bottom rails of two picket rail panels at a 90 degree angle. This post has a black paint finish.

The machined holes in the post allow for the panels to connect to the posts in a clean and seamless way.

Maximum recommended center-to-center spacing for posts is 6 feet.

Consult local building code for specific requirements in your area.