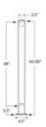

51BK-9000/42/F/C 9000/42/F - Floor Mount 42" Post for Picket Railing (Aluminum Black, Center)

This 42" High Floor Mount Center Post is a 2-1/2" square aluminum post that has four machined holes that are designed to receive the top and bottom rails of two picket rail panels. This post has a black paint finish.

The machined holes in the post allow for the panels to connect to the posts in a clean and seamless way.

Maximum recommended center-to-center spacing for posts is 6 feet.

Consult local building code for specific requirements in your area.