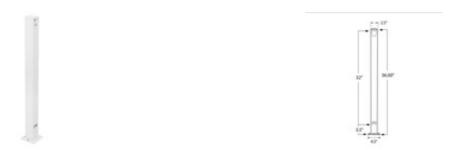

51WT-9000/36/F/E 9000/36/F - Floor Mount 36" Post for Picket Railing (Aluminum White, End)

This 36" High Floor Mount End Post is a 2-1/2" square aluminum post that has two machined holes that are designed to receive the top and bottom rails of one picket rail panel. This post has a white paint finish.

The machined holes in the post allow for the panels to connect to the posts in a clean and seamless way.

Maximum recommended center-to-center spacing for posts is 6 feet.

Consult local building code for specific requirements in your area.