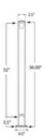

51WT-9000/36/F/L 9000/36/F - Floor Mount 36" Post for Picket Railing (Aluminum White, Corner)

This 36" High Floor Mount Corner Post is a 2-1/2" square aluminum post that has four machined holes that are designed to receive the top and bottom rails of two picket rail panels at a 90 degree angle. This post has a white paint finish.

The machined holes in the post allow for the panels to connect to the posts in a clean and seamless way.

Maximum recommended center-to-center spacing for posts is 6 feet.

Consult local building code for specific requirements in your area.